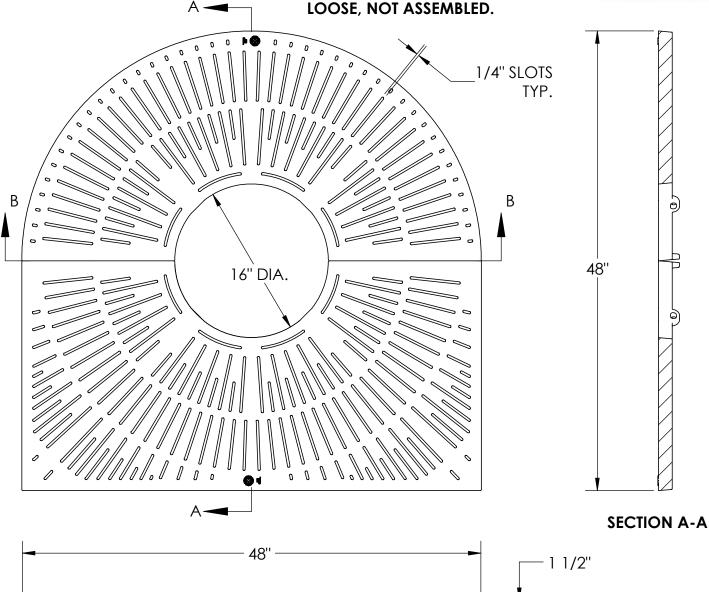

**SECTION B-B** 

Supplied By:

TRENCHORAIN
877-903-7246

**NOTE: COMPONENTS ARE SHIPPED** 

**BOLTING SLOTS** 

TYP.

### **Design Features**

-Materials

Tree Grate Gray Iron (CL35B) Tree Grate

Gray Iron (CL35B)

-Design Load Non-Traffic

-Open Area

245 sq. inches -Coating

Undipped